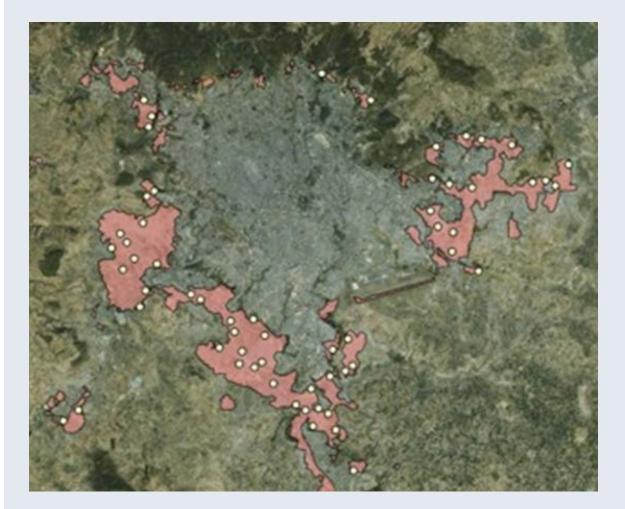

# Jan-1991 Feb-2000 Mar-2014 Study area Accra, Ghana Urban edge 1991-2014 Urban built-up area km 5 10 15 20 Suburban built-up area 0

Rural open space

Exurban built-up area

Exurban open space

+ CBD

Water

No data

## Urban Expansion in Accra, Ghana 1991 - 2014