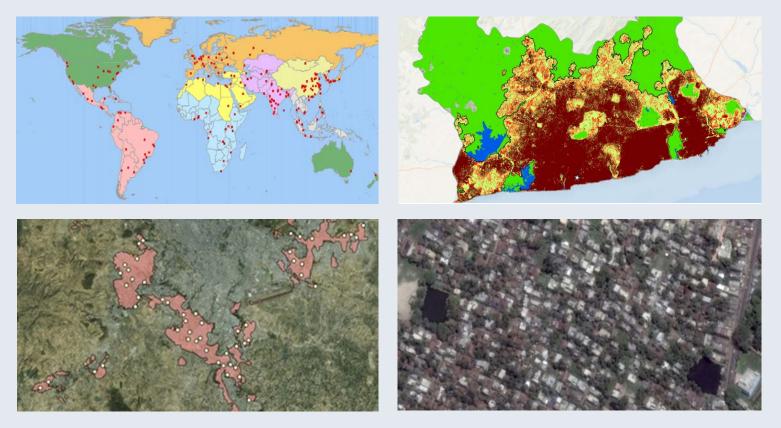

#### Task 1: Identify the universe of cities

4

#### Universe of 4,245 cities → Sample of 200 cities

- o Stratified on three dimensions
  - I. Region
  - II. City population size bins
  - III. Number of cities in country > 100,000 inhabitants

| World Regions |                                   |  |  |  |  |
|---------------|-----------------------------------|--|--|--|--|
| 1.            | East Asia & Pacific               |  |  |  |  |
| 2.            | Southeast Asia                    |  |  |  |  |
| 3.            | South & Central Asia              |  |  |  |  |
| 4.            | Western Asia & Northern<br>Africa |  |  |  |  |
| 5.            | Sub-Saharan Africa                |  |  |  |  |
| 6.            | Latin Am. & Caribbean             |  |  |  |  |
| 7.            | Europe & Japan                    |  |  |  |  |
| 8.            | Land Rich Developed<br>Countries  |  |  |  |  |

- 8 regions × 4 population bins × 3 cities in country bins = 96 'boxes'.
- 76 non-empty 'boxes' in universe.
- Sample city selection is roughly proportional to relative frequencies of urban population in the different boxes
- Weighting ensures that the sample is representative of universe.