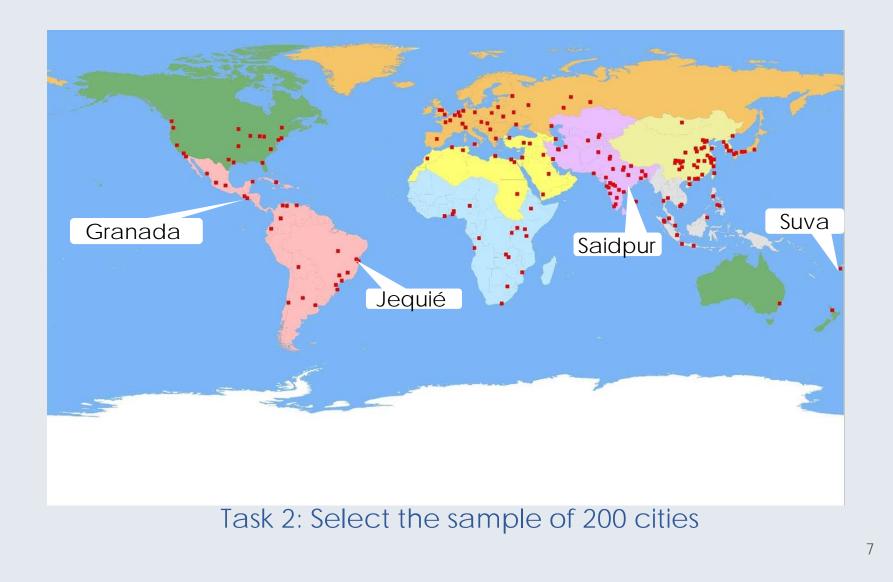

#### Universe of 4,245 cities → Sample of 200 cities

- o Stratified on three dimensions
  - I. Region
  - II. City population size bins
  - III. Number of cities in country > 100,000 inhabitants

| World Regions |                                   |  |  |  |  |
|---------------|-----------------------------------|--|--|--|--|
| 1.            | East Asia & Pacific               |  |  |  |  |
| 2.            | Southeast Asia                    |  |  |  |  |
| 3.            | South & Central Asia              |  |  |  |  |
| 4.            | Western Asia & Northern<br>Africa |  |  |  |  |
| 5.            | Sub-Saharan Africa                |  |  |  |  |
| 6.            | Latin Am. & Caribbean             |  |  |  |  |
| 7.            | Europe & Japan                    |  |  |  |  |
| 8.            | Land Rich Developed<br>Countries  |  |  |  |  |

- 8 regions × 4 population bins × 3 cities in country bins = 96 'boxes'.
- 76 non-empty 'boxes' in universe.
- Sample city selection is roughly proportional to relative frequencies of urban population in the different boxes
- Weighting ensures that the sample is representative of universe.