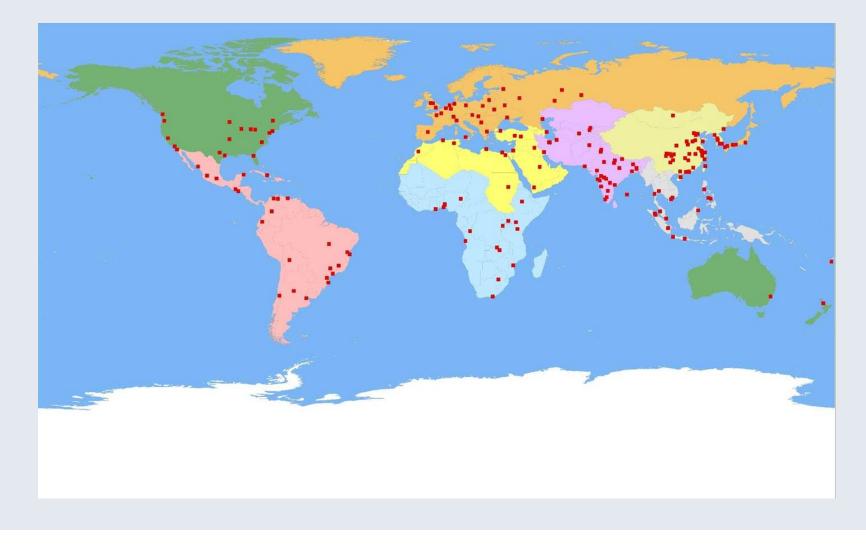

#### Task 1: Identify the universe of cities

4

#### Universe of 4,245 cities → Sample of 200 cities

- o Stratified on three dimensions
  - I. Region
  - II. City population size bins
  - III. Number of cities in country > 100,000 inhabitants

| World Regions |                                   |  |  |  |  |
|---------------|-----------------------------------|--|--|--|--|
| 1.            | East Asia & Pacific               |  |  |  |  |
| 2.            | Southeast Asia                    |  |  |  |  |
| 3.            | South & Central Asia              |  |  |  |  |
| 4.            | Western Asia & Northern<br>Africa |  |  |  |  |
| 5.            | Sub-Saharan Africa                |  |  |  |  |
| 6.            | Latin Am. & Caribbean             |  |  |  |  |
| 7.            | Europe & Japan                    |  |  |  |  |
| 8.            | Land Rich Developed<br>Countries  |  |  |  |  |