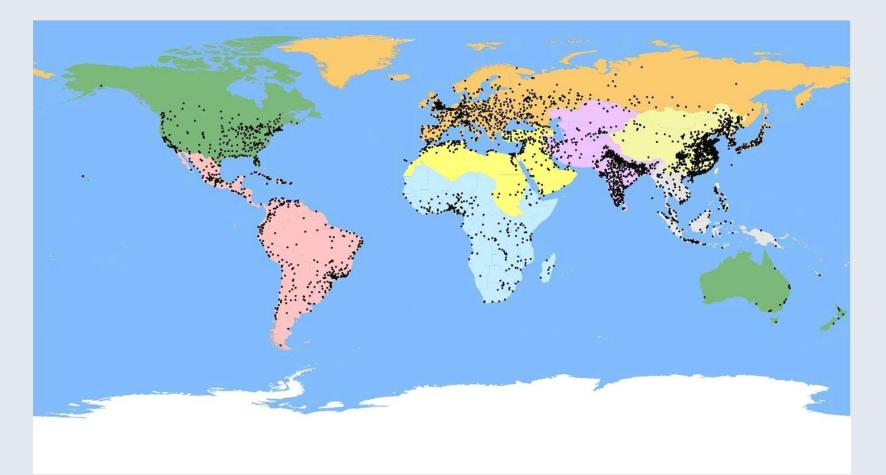

#### Task 1: Identify the universe of cities

4

#### Universe of 4,245 cities → Sample of 200 cities

- o Stratified on three dimensions
  - I. Region
  - II. City population size bins
  - III. Number of cities in country > 100,000 inhabitants

| World Regions |                                   |  |  |  |  |
|---------------|-----------------------------------|--|--|--|--|
| 1.            | East Asia & Pacific               |  |  |  |  |
| 2.            | Southeast Asia                    |  |  |  |  |
| 3.            | South & Central Asia              |  |  |  |  |
| 4.            | Western Asia & Northern<br>Africa |  |  |  |  |
| 5.            | Sub-Saharan Africa                |  |  |  |  |
| 6.            | Latin Am. & Caribbean             |  |  |  |  |
| 7.            | Europe & Japan                    |  |  |  |  |
| 8.            | Land Rich Developed<br>Countries  |  |  |  |  |

- 8 regions × 4 population bins × 3 cities in country bins = 96 'boxes'.
- 76 non-empty 'boxes' in universe.
- Sample city selection is roughly proportional to relative frequencies of urban population in the different boxes
- Weighting ensures that the sample is representative of universe.